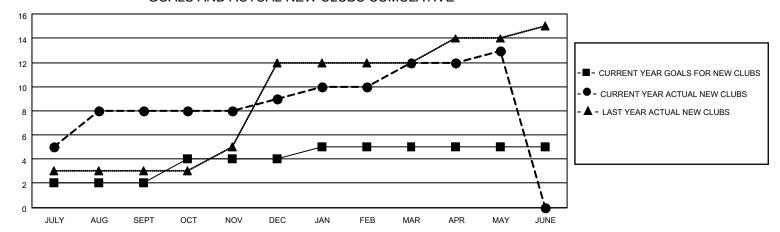

## GOALS AND ACTUAL NEW CLUBS CUMULATIVE

## MONTHLY MEMBERSHIP PROGRESS REPORT

LOCATION INDIA District 322 A Results as of: 5/31/2022

| Clubs RESULTS FOR 2021-2022 |   |   |   | Members RESULTS FOR 2021-2022 |     |     |     |
|-----------------------------|---|---|---|-------------------------------|-----|-----|-----|
|                             |   |   |   |                               |     |     |     |
| JULY/AUG/SEPT               | 2 | 8 | 3 | JULY/AUG/SEPT                 | 100 | 343 | 197 |
| OCT/NOV/DEC                 | 2 | 1 | 4 | OCT/NOV/DEC                   | 200 | 72  | 299 |
| JAN/FEB/MAR                 | 1 | 3 | 2 | JAN/FEB/MAR                   | 100 | 151 | 106 |
| APR/MAY/JUNE                | 0 | 1 | 0 | APR/MAY/JUNE                  | 50  | 63  | 71  |