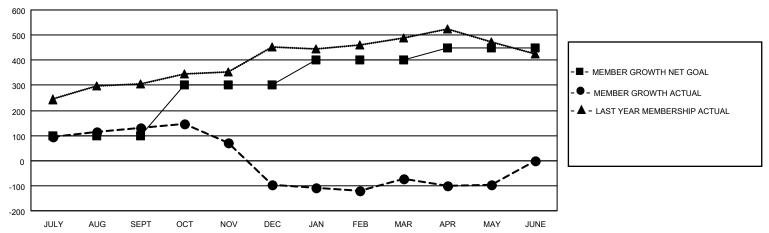

## GOALS AND ACTUAL MEMBERS CUMULATIVE

| DROPPED CLUBS: 9 |     | 56 CLUBS OF 100 ADDED 1 OR<br>MORE NEW MEMBERS | GENDER DISTRIBUTION                 |                                  |  |
|------------------|-----|------------------------------------------------|-------------------------------------|----------------------------------|--|
|                  |     | WORE NEW WEINBERG                              | MALE<br>FEMALE                      | 2,313 (67.81%)<br>1,097 (32.16%) |  |
| DROPPED MEMBERS  |     |                                                | NON BINARY PREFER NOT TO ANSWER     | 0 (0.00%)<br>1 (0.03%)           |  |
| DECEASED         | 16  |                                                | THE ENTION TO ANSWER                | 1 (0.0070)                       |  |
| CLUB CANCELLED   | 79  | CLICK HERE FOR CUMULATIVE                      | TOTAL FAMILY UNIT MEMBERS           | 1,655                            |  |
| OTHER            | 578 | MEMBERSHIP DATA                                |                                     |                                  |  |
| TOTAL            | 673 |                                                | FAMILY MEMBERS PAYING HALF DUES 901 |                                  |  |
|                  |     |                                                |                                     |                                  |  |

## MONTHLY MEMBERSHIP PROGRESS REPORT

LOCATION INDIA District 322 A Results as of: 5/31/2022

| Clubs RESULTS FOR 2021-2022 |   |   |   | Members RESULTS FOR 2021-2022 |     |     |     |
|-----------------------------|---|---|---|-------------------------------|-----|-----|-----|
|                             |   |   |   |                               |     |     |     |
| JULY/AUG/SEPT               | 2 | 8 | 3 | JULY/AUG/SEPT                 | 100 | 343 | 197 |
| OCT/NOV/DEC                 | 2 | 1 | 4 | OCT/NOV/DEC                   | 200 | 72  | 299 |
| JAN/FEB/MAR                 | 1 | 3 | 2 | JAN/FEB/MAR                   | 100 | 151 | 106 |
| APR/MAY/JUNE                | 0 | 1 | 0 | APR/MAY/JUNE                  | 50  | 63  | 71  |